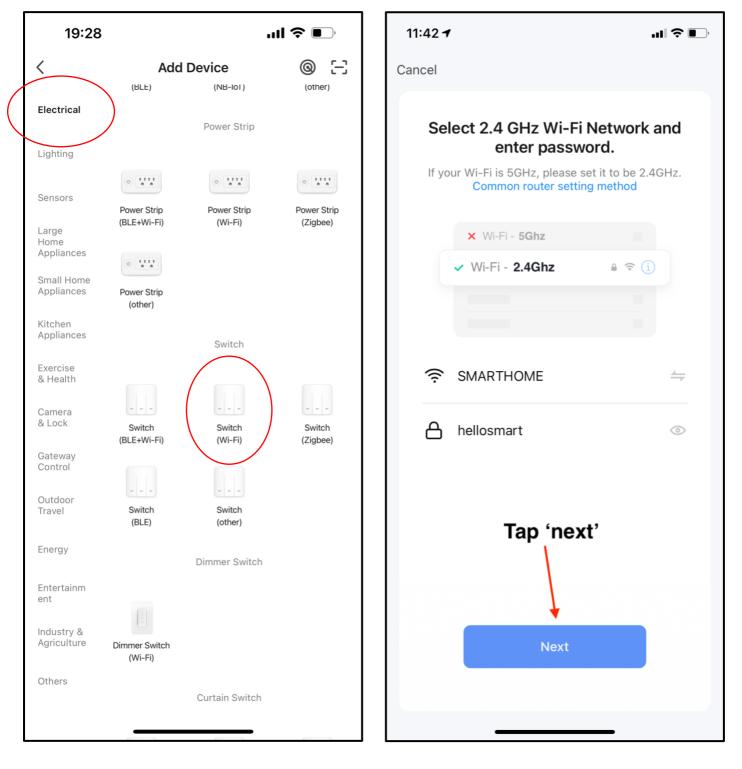

#### Step 4

Select the correct item.

Choose 2.4G network and key in the correct password.