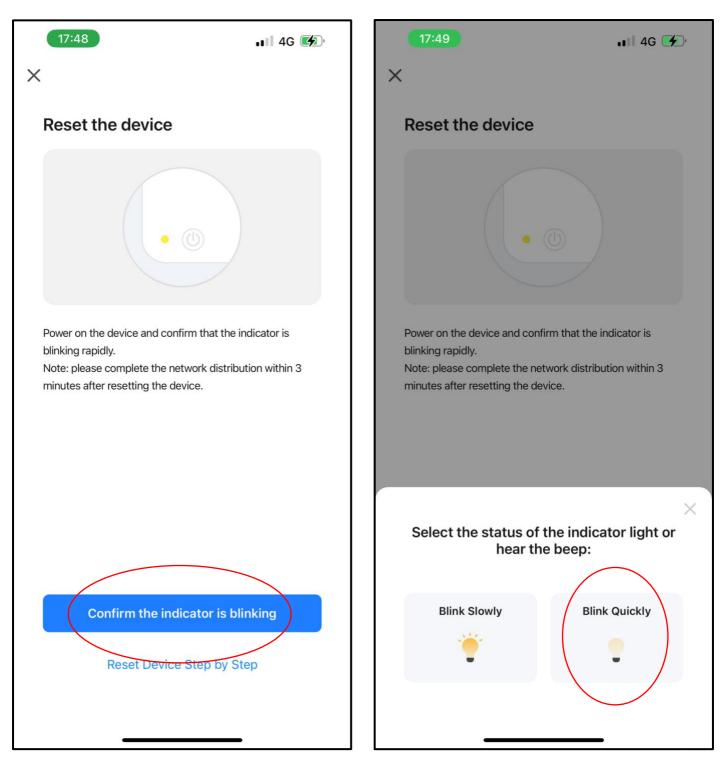

# Smart Switch (Glass) Wifi Setup

Step 1 4

Smart switch wifi logo blinking rapidly.

Switch is in pairing mode.

If switch is blinking slowly, refer to "smart switch reset video".

11:42 📊 4G 🛒 0 Simei 💌 Cozy Home Enjoy a cozy life with ambient indicators and device rules. 0.0 Protect environment **Energy saving** All Devices Living Room Master Bedroo No devices Add Device  $\bigcirc$ 0  $\checkmark$ Home Scene Smart Me

# Step 6

Tap the red circled icon.

Tap the red circled icon.

Wait for the pairing to be set up.

If pairing is un-successful, please follow step 1 again.