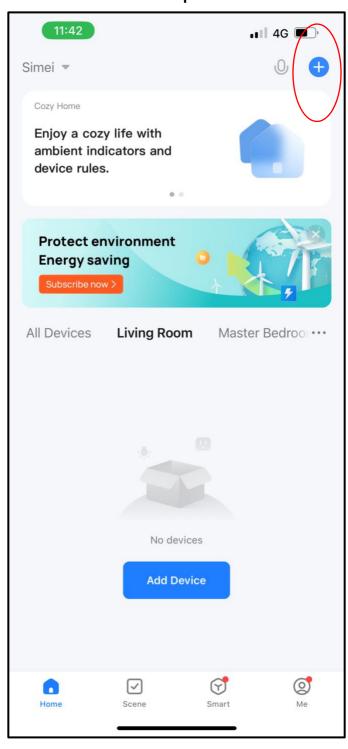

## Patrol Fan Wifi Setup

Step 1

Point the remote at the fan. Hold the 2H button for 3 seconds.

Fan will have beep sound.

Fan is in pairing mode.

Step 2

Tap the top right + to add device.

Step 3