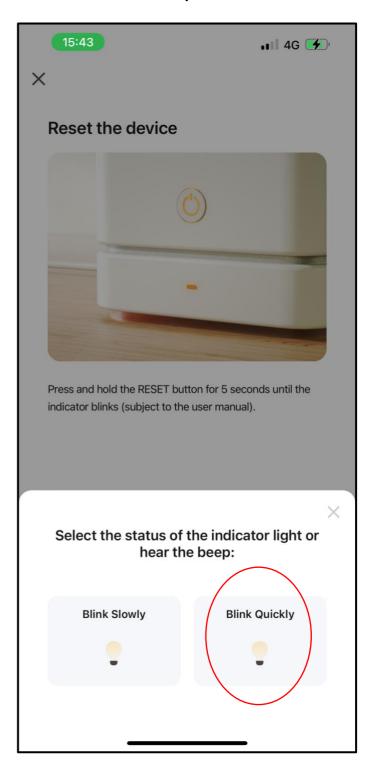

## 15:42 4G 💋 X Reset the device Press and hold the RESET button for 5 seconds until the indicator blinks (subject to the user manual). Confirm the indicator is blinking Reset Device Step by Step

Tap the red circled icon.

## Step 6

Tap the red circled icon.

Wait for the pairing to be set up.

If pairing is un-successful, please follow step 1 again.