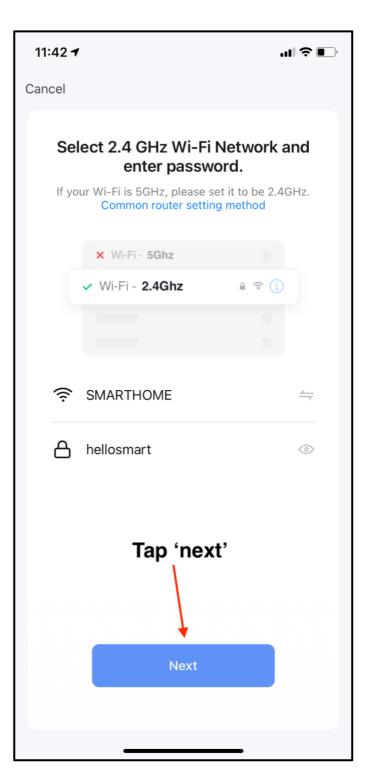

Step 4

Select the correct item.

Choose 2.4G network and key in the correct password.

Step 5