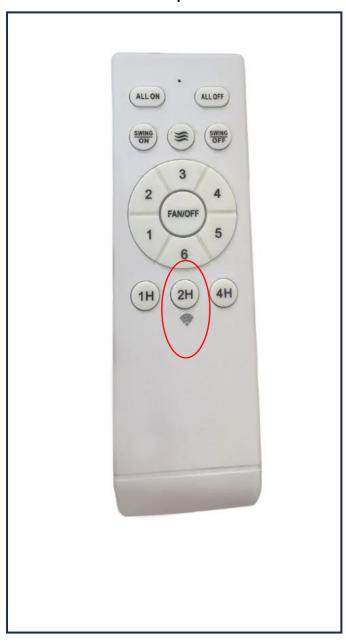

## Patrol Fan Wifi Setup

Step 1

Point the remote at the fan. Hold the 2H button for 3 seconds.

Fan will have beep sound.

Fan is in pairing mode.

Step 2

Tap the top right + to add device.

Step 3