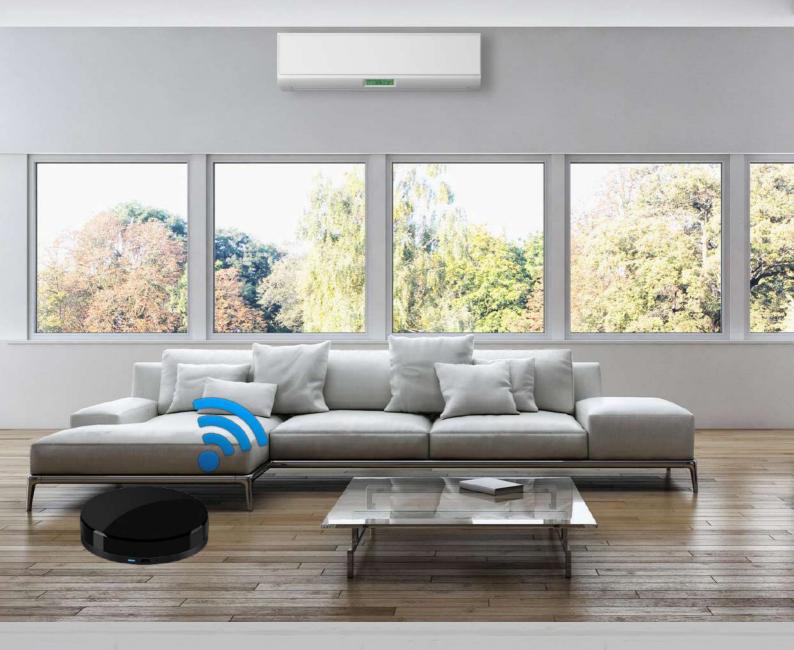

### **Control air-con from anywhere**

# Price - \$39

# Universal IR Control works with all brands in the market

- Control remotely via smart phone or tablet
- Smart scene control settings
- Voice control Google, Amazon, Smart phone