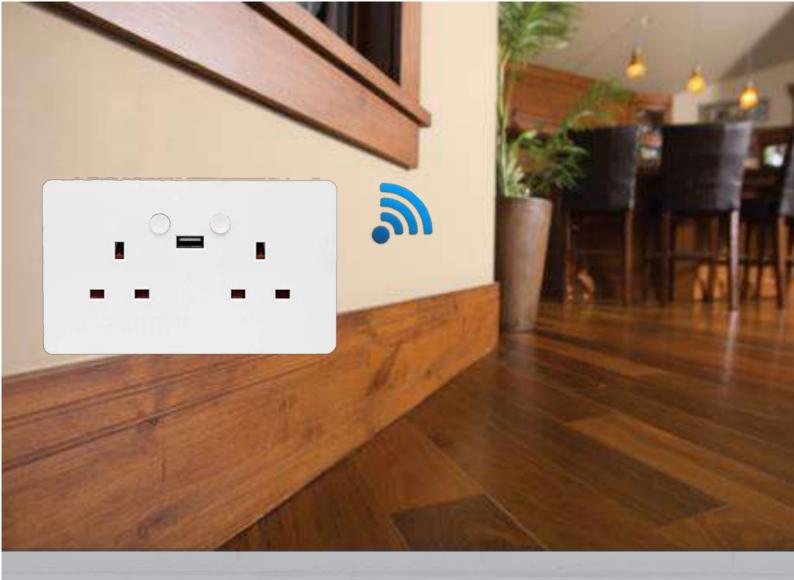

# **Eureka Wall Socket**

- 1st wall socket operating via app
- USB charging port
- Individual socket control via app
- Price **\$59**
- Control remotely via smart phone or tablet
- Smart scene control settings
- Voice control Google, Amazon, Smart phone