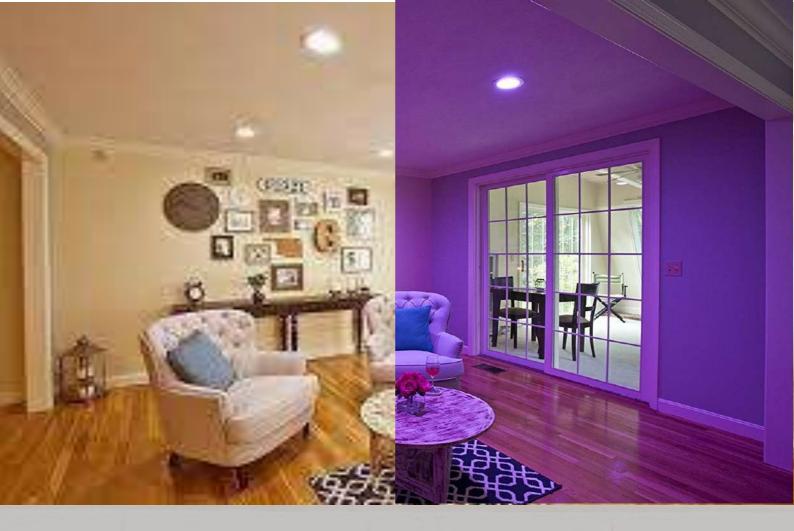

# **Mod Light Strip**

- Control remotely via smart phone or tablet
- Smart scene control settings
- Light strip with control
- Voice control Google, Amazon, Smart phone
- Lighting syncs with music