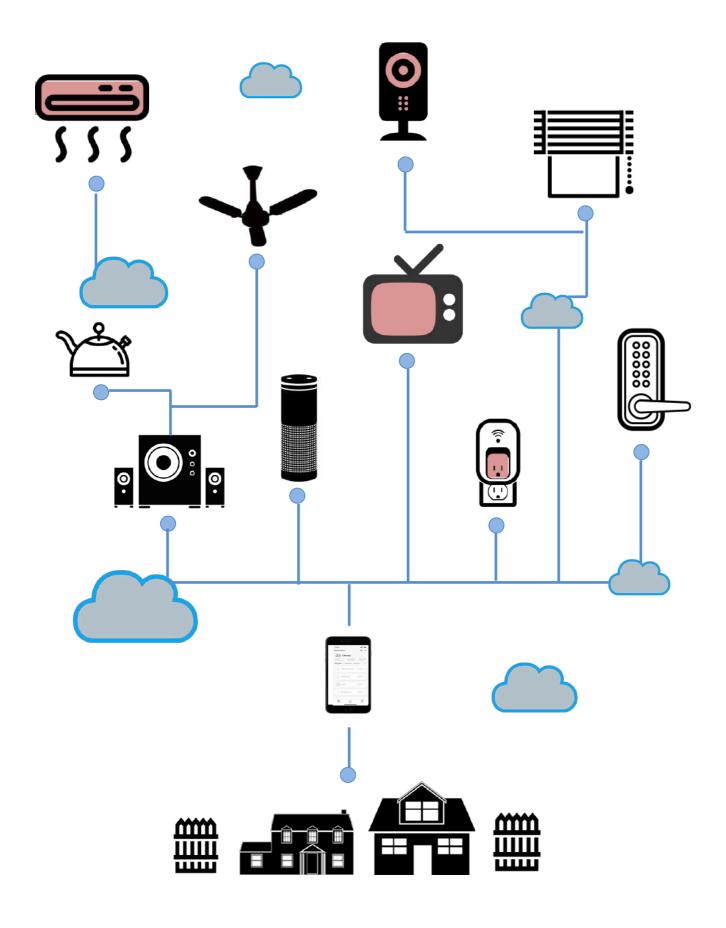

# The ultimate OS for your home

Widest Range of Connected Devices

The most advanced technological hub

Smart Hub in the cloud

No need for an actual device

# SAM OS

Widest range of connected devices