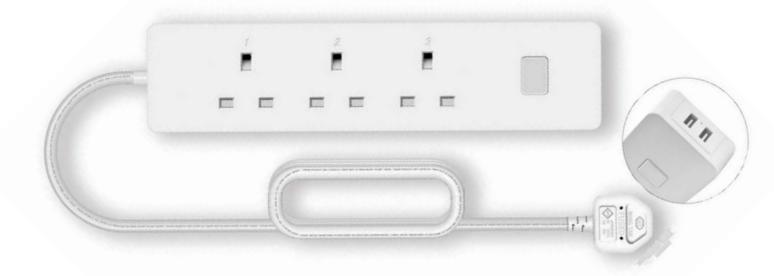

# Extension Plug - \$49

# Additional USB plug

- Control remotely via smart phone or tablet
- Smart scene control settings
- Set timer schedule inside app easily
- Voice control Google, Amazon, Smart phone