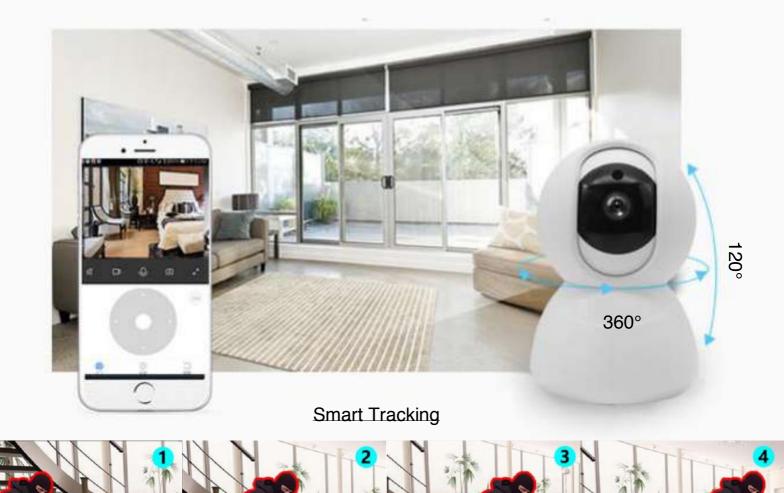

# Di-Trek Camera - \$89

- Smart Tracking
- 360° rotating and 120° tilting angle
- Motion sensor trigger function
- 2 way communication available
- Wide rotating and tilting angle
- 1080P high definition recording
- Control remotely via smart phone or tablet
- Smart scene control settings