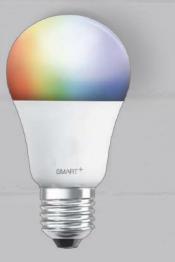

# **Mod Light Bulb**

- 10 watt
- 750 lumens
- 30,000 hours

# Price - **\$19**

- Control remotely via smart phone or tablet
- Smart scene control settings
- Light bulb, different shapes and designs
- Voice control Google, Amazon, Smart phone