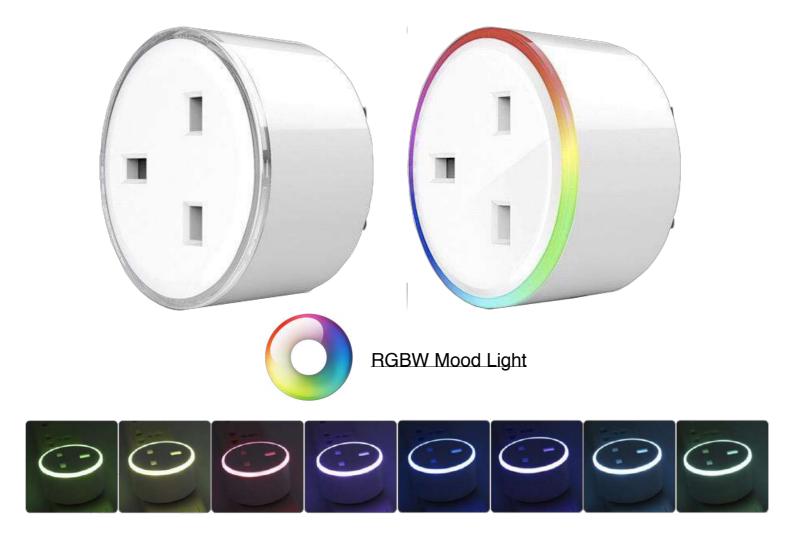

# RGBW Plug - \$29

# More than just a plug

- Control remotely via smart phone or tablet
- Smart scene control settings
- Set timer schedule inside app easily
- Voice control Google, Amazon, Smart phone