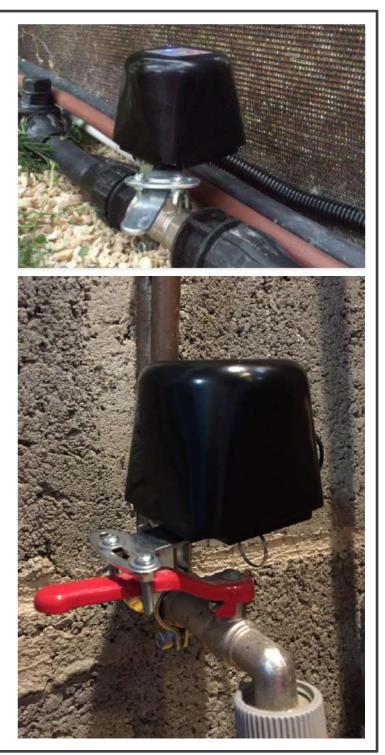

r \$39 / 0-7m

- Receive alerts when motion detected
- Turn on light or other gadgets when motion detected

# Water Sensor - \$69

# **Rain alerts**

- Close out your blinds
- Shut your windows

# **Flood alerts**

- Send alert to phone
- Shut down power sockets
- Turn off water supply

### **Smoke Alerts**

- Send alert to phone
- Turn off gas supply
- Activate internal alarm

>> Light/Sound Spot Alarm
>> App alerts
>> Auto Cal notificationl



# Associated device

PUSH TEST

Set up an intelligent scene on the mobile app, add associated device IR, when the smoke senses smoke or when the temperature is high, transmit signal. IR will turn off all the electrical equipment in the room

# Smoke Sensor - \$69





# Valve Control - \$89

Auto turn on/off water and gas supply during emergency.





#### **1 Bedroom Apartment**

#### **Option 1**

Install Hardware: Yourself Software Setup: Yourself

Price: \$ 349

#### Install Hardware: Smart-Home Software Setup: Yourself

**Option 2** 

What's in the package?

Light Switch x 4

Price: \$ 469

```
Option 3
```

Install Hardware: Smart-Home Software Setup: Smart-Home

Price: \$ 569



What you can control ?

Aircon | TV | Ceiling Fan | Sound System | TV Box | Standing Fan | Wall Fan | Gadgets with IR remote | Lightings





Ambi LED





Universal Remote x 2



SmartBell



**Motorised Curtain** 

3 Room HDB / **2 Bedroom Condo** 

**Option 1** Install Hardware: Yourself Software Setup: Yourself

Price: \$ 599

#### Option 2 Install Hardware: Smart-Home Software Setup: Yourself

Price: \$ 809

### Option 3

Install Hardware: Smart-