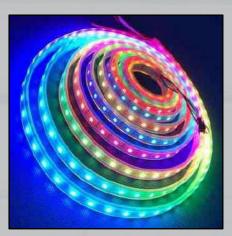

# **Mod Light Strip**

- Control remotely via smart phone or tablet
- Smart scene control settings
- Light strip with control
- Voice control Google, Amazon, Smart phone
- Lighting syncs with music

# **Mod Light Strip**

# Starter Kit 2.5m - \$79

16 million colour

Waterproof LED Strip

# Extension Kit 2.5m - \$29

16 million colour

Waterproof LED Strip