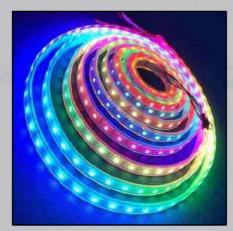

# **Mod Light Strip**

- Control remotely via smart phone or tablet
- Smart scene control settings
- Light strip with control
- Voice control Google, Amazon, Smart phone
- Lighting syncs with music

# **Mod Light Strip**

# Starter Kit 2.5m - \$79

16 million colour

Waterproof LED Strip

# Extension Kit 2.5m - \$29

16 million colour

Waterproof LED Strip