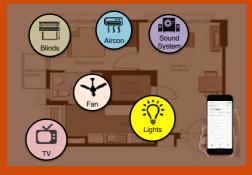

# The ultimate OS for your home

Widest Range of Connected Devices

The most advanced technological hub

Smart Hub in the cloud

No need for an actual device

# SAM OS

Widest range of connected devices