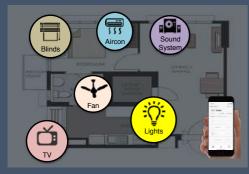

What you can control ?

Aircon | TV | Ceiling Fan | Sound System | TV Box | Standing Fan | Wall Fan | Gadgets with IR remote | Lightings

Ambi LED

Universal Remote x 2

SmartBell

**Motorised Curtain** 

3 Room HDB / **2 Bedroom Condo** 

### Option 3

Install Hardware: Smart-Home Software Setup: Smart-Home

Price: \$ 959

What you can control ?

Aircon | TV | Ceiling Fan | Sound System | TV Box | Standing Fan | Wall Fan I Gadgets with IR remote I Lightings What's in the package?

Light Switch x 7

Universal Remote x 3

Ambi LED

Heater Switch

Wall Socket

SmartBell

Motorised Curtain

| 4 - 5 Room HDB /<br>3 Bedroom Condo                                                                          | Option 1<br>Install Hardware: Yourself<br>Software Setup: Yourself<br>Price: \$ 839 | Option 2<br>Install Hardware: Smart-Home<br>Software Setup: Yourself<br>Price: \$ 1139 | <b>Option 3</b><br>Install Hardware: Smart-Home<br>Software Setup: Smart-Home<br><b>Price: \$ 1339</b> |
|--------------------------------------------------------------------------------------------------------------|-------------------------------------------------------------------------------------|----------------------------------------------------------------------------------------|--------------------------------------------------------------------------------------------------------|
| Ean<br>End<br>End<br>End<br>End<br>End<br>End<br>End<br>End<br>End<br>En                                     | What's in<br>Light Switch                                                           | the package?                                                                           |                                                                                                        |
| What you can control ?                                                                                       | Addition                                                                            | al items that can be added                                                             |                                                                                                        |
| Aircon   TV   Ceiling Fan   Sound<br>System   TV Box   Standing Fan  <br>Fan   Gadgets with IR remote   Ligl |                                                                                     | Heater Switch Wall Socket                                                              | SmartBell Motorised Curtain                                                                            |
|                                                                                                              |                                                                                     |                                                                                        |                                                                                                        |

### Option 3

Install Hardware: Smart-Home Software Setup: Smart-Home

Price: \$ 1579

LED Strip Kit 2.5m x 1

What you can control ?

Aircon | TV | Ceiling Fan | Sound System | TV Box | Standing Fan | Wall Fan | Gadgets with IR remote | Lightings

#### **Option 3**

Install Hardware: Smart-Home Software Setup: Smart-Home

Price: \$ 1839

What you can control ?

Aircon | TV | Ceiling Fan | Sound System | TV Box | Standing Fan | Wall Fan | Gadgets with IR remote | Lightings

### Option 3

Install Hardware: Smart-Home Software Setup: Smart-Home

Price: \$ 1659

Heater Switch x 1

What you can control ?

Aircon | TV | Ceiling Fan | Sound System | TV Box | Standing Fan | Wall Fan | Gadgets with IR remote | Lightings