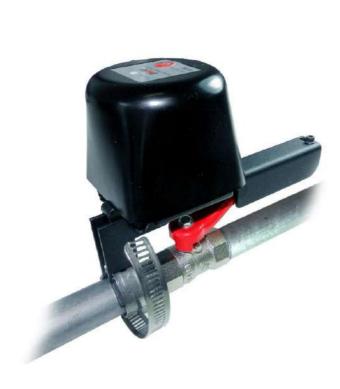

n°

### Larger Detection Area More Secure

Scientific angle design

# Motion Sensor \$39 / 0-7m

- Receive alerts when motion detected
- Turn on light or other gadgets when motion detected

# Water Sensor - \$69

# **Rain alerts**

- Close out your blinds
- Shut your windows

# **Flood alerts**

- Send alert to phone
- Shut down power sockets
- Turn off water supply

### **Smoke Alerts**

- Send alert to phone
- Turn off gas supply
- Activate internal alarm

>> Light/Sound Spot Alarm
>> App alerts
>> Auto Cal notificationl



# Associated device

PUSH TEST

Set up an intelligent scene on the mobile app, add associated device IR, when the smoke senses smoke or when the temperature is high, transmit signal. IR will turn off all the electrical equipment in the room

# Smoke Sensor - \$69





# Valve Control - \$89

Auto turn on/off water and gas supply during emergency.





#### **1 Bedroom Apartment**

#### **Option 1**

Install Hardware: Yourself Software Setup: Yourself

Price: \$ 349

#### Install Hardware: Smart-Home Software Setup: Yourself

**Option 2** 

What's in the package?

Light Switch x 4

Price: \$ 469

```
Option 3
```

Install Hardware: Smart-Home Software Setup: Smart-Home

Price: \$ 569



What you can control ?

Aircon | TV | Ceiling Fan | Sound System | TV Box | Standing Fan | Wall Fan | Gadgets with IR remote | Lightings





Ambi LED





Universal Remote x 2



SmartBell



**Motorised Curtain** 

3 Room HDB / **2 Bedroom Condo** 

**Option 1** Install Hardware: Yourself Software Setup: Yourself

Price: \$ 599

#### Option 2 Install Hardware: Smart-H