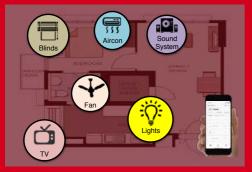

# The ultimate OS for your home

Widest Range of Connected Devices

The most advanced technological hub

Smart Hub in the cloud

No need for an actual device

# SAM OS

Widest range of connected devices