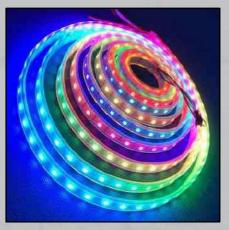

# **Mod Light Strip**

- Control remotely via smart phone or tablet
- Smart scene control settings
- Light strip with control
- Voice control Google, Amazon, Smart phone
- Lighting syncs with music

# **Mod Light Strip**

# Starter Kit 2.5m - \$79

16 million colour

Waterproof LED Strip

# Extension Kit 2.5m - \$29

16 million colour

Waterproof LED Strip