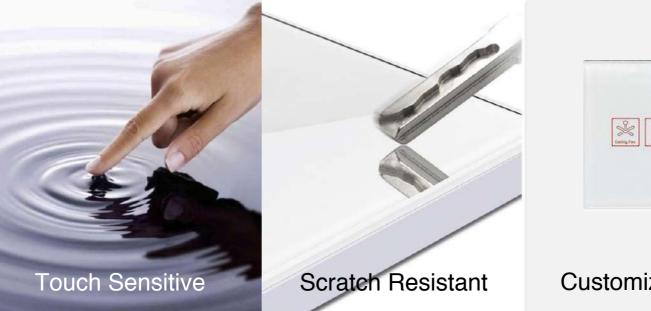

# **Eureka Light Switch**

-

- No neutral wiring
- Latest PCB switch board technology

### Available: White, Black, Gold

- Control remotely via smart phone or tablet
- Smart scene control settings

BAAAAA

- True live status of switch and app
- Voice control Google, Amazon, Smart phone

Customize Design