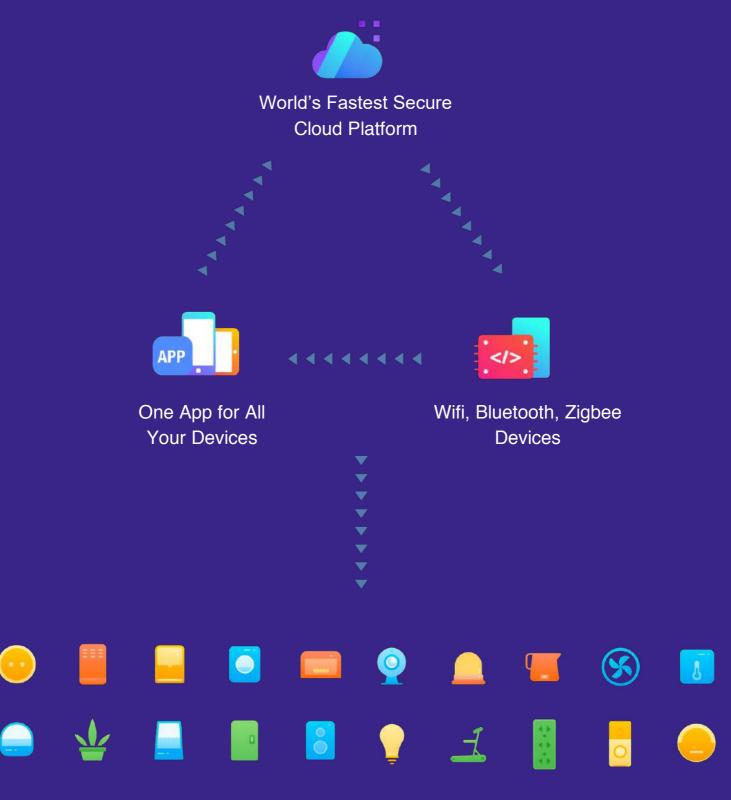

# The ultimate OS for your home

Widest Range of Connected Devices

The most advanced technological hub

Smart Hub in the cloud

No need for an actual device

# SAM OS

Widest range of connected devices