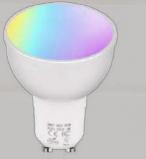

# Mod GU10 Bulb

- 5 watt
- 220 lumens
- 30,000 hours

# Price - **\$25**

- Control remotely via smart phone or tablet
- Smart scene control settings
- LED GU10 bulbs for track light
- Voice control Google, Amazon, Smart phone