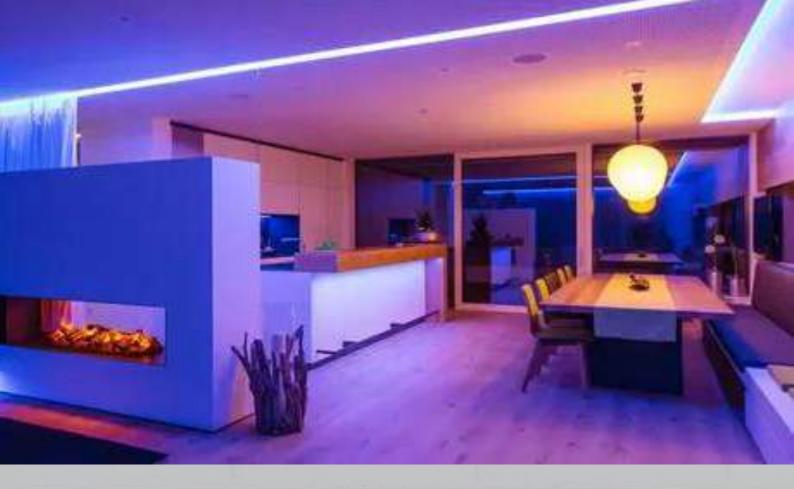

# **Mod Light Strip**

- Control remotely via smart phone or tablet
- Smart scene control settings
- Light strip with control
- Voice control Google, Amazon, Smart phone
- Lighting syncs with music