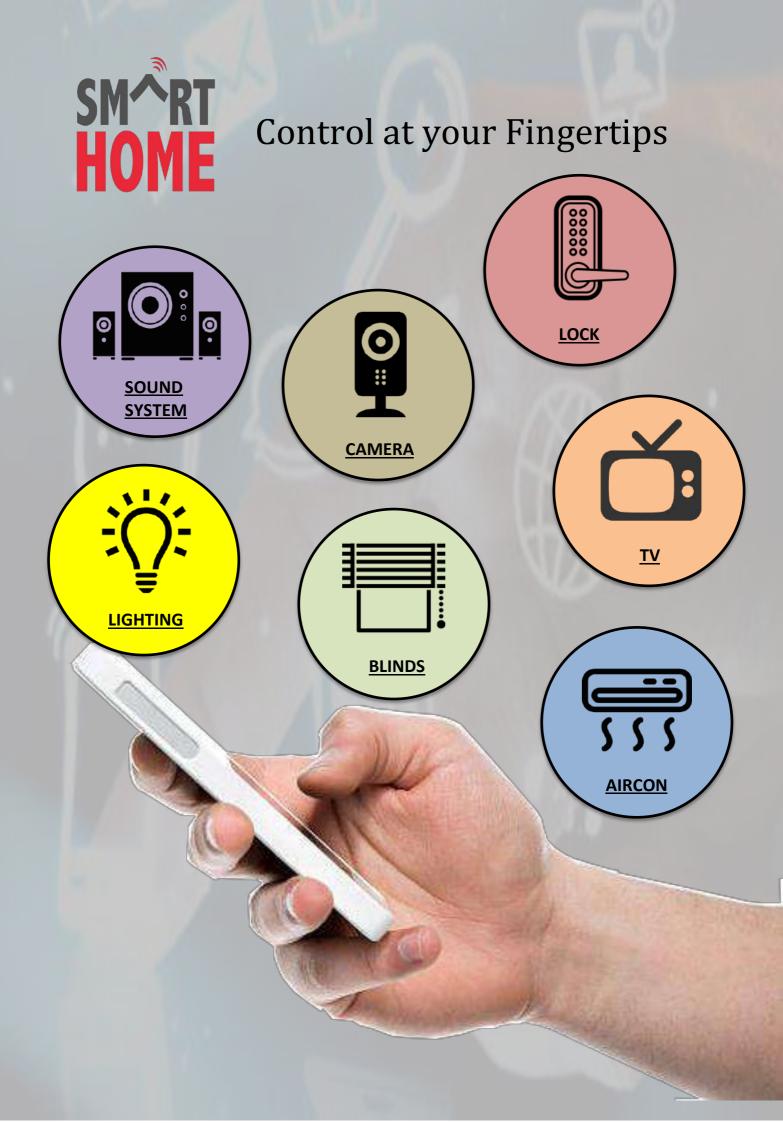

# The ultimate OS for your home

Widest Range of Connected Devices

The most advanced technological hub

Smart Hub in the cloud

No need for an actual device

# SAM OS

Widest range of connected devices