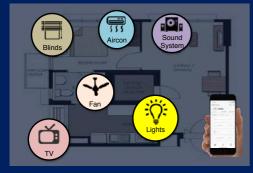

What you can control ?

Aircon | TV | Ceiling Fan | Sound System | TV Box | Standing Fan | Wall Fan | Gadgets with IR remote | Lightings

Ambi LED

Universal Remote x 2

SmartBell

**Motorised Curtain** 

3 Room HDB / **2 Bedroom Condo** 