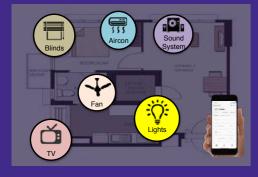

# The ultimate OS for your home

Widest Range of Connected Devices

The most advanced technological hub

Smart Hub in the cloud

No need for an actual device

# SAM OS

Widest range of connected devices